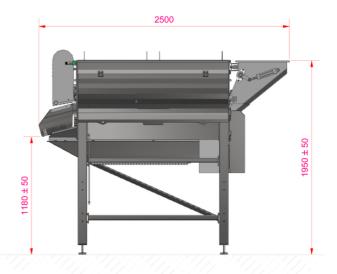

## CLASSIC SERIES CLASSIC-5

Overall length 2500 mm (94,4") \* w 1250 mm (49,2")

Height 2000 mm (78,7)

Frame length 1420 mm (55,9")

In-feed chute width 165 mm (6,5")

In-feed height 1750 mm (68,9")

Discharge height 1060 mm (41,7")

Overall weight 500 kg (1100 lbs)

220-400 V 3 PHASES 50-60HZ Rollers 2 x 1.5 kW (2 x 2HP)

**Number of rollers 5** 