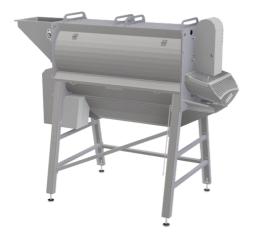

## CLASSIC SERIES CLASSIC-5

Overall length 2500 mm (94,4") \* w 1250 mm (49,2")

Height 2000 mm (78,7)

Frame length 1420 mm (55,9")

In-feed chute width 165 mm (6,5")

In-feed height 1750 mm (68,9")

Discharge height 1060 mm (41,7")

Overall weight 500 kg (1100 lbs)

220-400 V 3 PHASES 50-60HZ Rollers 2 x 1.5 kW (2 x 2HP)

**Number of rollers 5** 