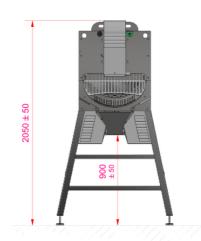

## CLASSIC SERIES CLASSIC-5

Overall length 2500 mm (94,4") \* w 1250 mm (49,2")

Height 2000 mm (78,7)

Frame length 1420 mm (55,9")

In-feed chute width 165 mm (6,5")

In-feed height 1750 mm (68,9")

Discharge height 1060 mm (41,7")

Overall weight 500 kg (1100 lbs)

220-400 V 3 PHASES 50-60HZ Rollers 2 x 1.5 kW (2 x 2HP)

**Number of rollers 5** 