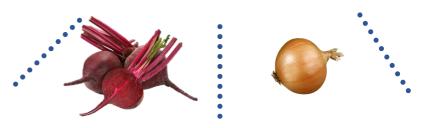

91.
Forsfood has years of experience manufacturing peeling machines and other fresh product process equipments. Forsfood's core competence is of high quality equipment manufacturing for all kind peeled products. All the equipment is made of easy to clean materials.

#### FORSFOOD CLASSICS

Forsfood Oy is the world's northernmost manufacturer of peeling machines.

Forsfood's Classic Combi peelers have been on the market over 20 years and are now available directly from manufacturing company Forsfood Oy.

Classic series consists of high-quality equipment for peeling several different products, taking into account the different needs of customers.

THE DURABLE STAINLESS
STEEL MATERIAL IS
COMPLETELY
RECYCLABLE.

EASY TO USE AND CLEAN

SUITABLE FOR VARIOUS PRODUCTS

> LOW MAINTENANCE COST







#### **CARBORUNDUM ABRASIVE+KNIFE ELEMENT (Combi)**

The abrasive carborundum element combined with knife element gives effective peeling without leaving any particles from the peeling elements in the final product.

#### KNIFE

Knife element on one roll gives a powerful peeling of a pre-peeled product. The first element can be equipped with rough cuttings and the second part with a finer cutting knife to achieve the best peeling results.

#### **ABRASIVE ELEMENT**

Full carborundum abrasive roll element for pre-peeling of all types of products.



# Forsfood Classics PEELING APPLICATIONS

### **TECHNICAL DATA**

## CLASSIC SERIES CLASSIC-5

Overall length 2500 mm (94,4") \* w 1250 mm (49,2")

Height 2000 mm (78,7)

Frame length 1420 mm (55,9")

In-feed chute width 165 mm (6,5")

In-feed