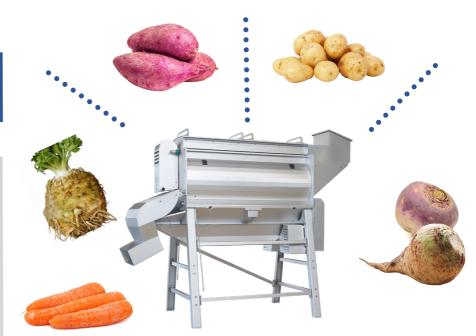

# Forsfood Classics PEELING APPLICATIONS

Classic series consists of high-quality equipment for peeling several different products, taking into account the different needs of customers.

THE DURABLE STAINLESS
STEEL MATERIAL IS
COMPLETELY
RECYCLABLE.