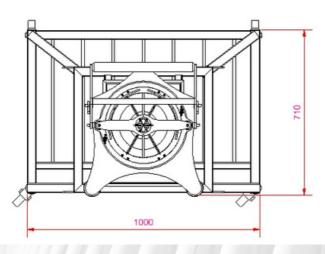

## **TECHNICAL DATA (FF0057-14890B)**

• Height: 1460 mm (HANDLE UP)

Width: 1000 mmDepth: 710 mm

## FF WEDGE 300 M DIMENSIONS