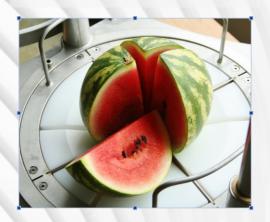

## FF WEDGE 300 M

Forsfood Wedge 300 M is intended for manual segmentation of products such as watermelon and cabbage. With Wedge 300 M, you can also cut large turnips and swedes.

The machine is an inexpensive, sturdy and reliable industrial device. Thanks to the lever mechanism with counterweight, the products can be cut with little force. The handle automatically stays in the up position for safe handling.