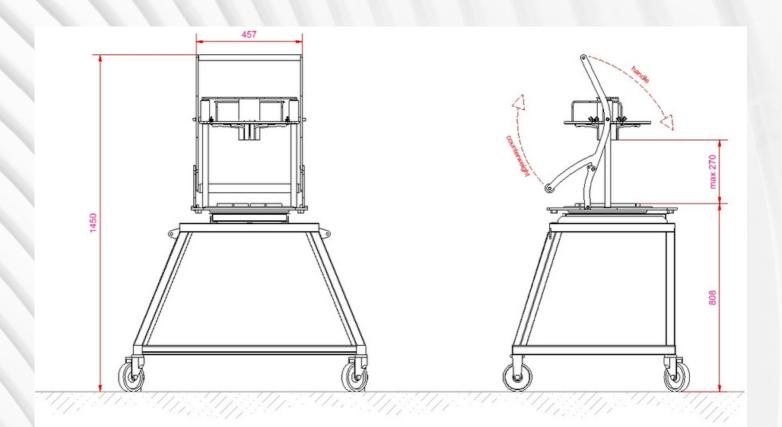

## **TECHNICAL DATA (FF0057-14890B)**

• Height: 1460 mm (HANDLE UP)

Width: 1000 mmDepth: 710 mm

## FF WEDGE 300 M DIMENSIONS