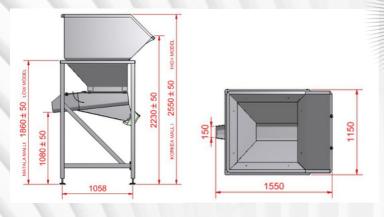

## **TECHNICAL DATA (FF 0037-13090)**

- Weight: 250 kg (high model)
- Capacity: high model prox. 800 ltr, low model prox. 250 ltr

## VIBRATORY WEIGHER/FEEDER SILO

ADE IN FINIA

EMIUM QUA

Vibratory weigher/feeder silo for drying, interim storage and packaging. The silo has a capacity of 800 liters (or 250 liters). The products are dispensed from the silo into the package with a vibratory conveyor.

The machine has a rack to which a bag can be attached, it is also possible to dispense into a box. The weigher unit measures the weight of the package and stops the conveyor automatically when the desired amount of product has been dispensed.

The frame of the device is made of stainless steel and easy to wash. Variations of this machine are available on request.

Forsfood Oy | Ajokkikuja 5 | 61800 Kauhajoki | Finland +358 20 7995 888 | forsfood@forsfood.fi www.forsfood.fi