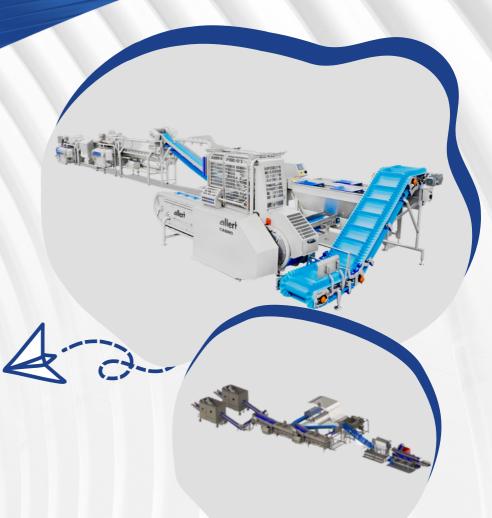

## **EILLERT LINE**

- Besides stand-alone machines we also supply complete processing lines for the industry. Depending on the desired capacity the individual machines are adjusted to each other and integrated into a line.
- For product pre-treatment and quality management, Eillert supplies e.g. pretreatment tables, strippers.
- For further processing, such as slicing, shredding or dicing, various industrial-grade cutters according to capacity requirements.
- Solutions for washing, mixing and cooling the product with the help of various washing units.
- For drying the product to the desired degree of dryness: shaker belts and centrifuges (manual and automatic solutions).