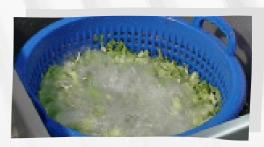

## EILLERT BATCH WASHER MBV-500

The Eillert batch washer has been specially developed for lower capacity washing needs and is intended for example, fruit and uncut products such as tomatoes and cucumbers, as well as cut lettuce and herbs. The washer can also be used for prewashing before cutting the products and for disinfecting the products if a disinfectant is mixed with the washing water.

The washer ensures that products that normally float will also be washed.

- Adjustable washing time.
- The machine is equipped with a compressed air function that can be adapted to the product and type.
- The system has an adjustable timer.
- Normal washing time about 30 seconds / batch.
- The device can be moved with the help of wheels.