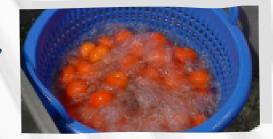

## EILLERT BATCH WASHER MBV-500

The Eillert batch washer has been specially developed for lower capacity washing needs and is intended for example, fruit and uncut products such as tomatoes and cucumbers, as well as cut lettuce and herbs. The washer can also be used for prewashing before cutting the products and for disinfecting the products if a disinfectant is mixed with the washing water.

The washer ensures that products that normally float will also be washed.

- Adjustable washing time.
- The machine is equipped with a compressed air function that can be adapted to the product and type.
- The system has an adjustable timer.
- Normal washing time about 30 seconds / batch.
- The device can be moved with the help of wheels.