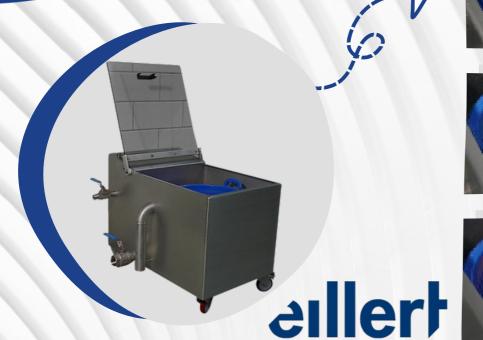

## EILLERT BATCH WASHER MBV-500

The Eillert batch washer has been specially developed for lower capacity washing needs and is intended for example, fruit and uncut products such as tomatoes and cucumbers, as well as cut lettuce and herbs. The washer can also be used for prewashing before cutting the products and for disinfecting the products if a disinfectant is mixed with the washing water.

The washer ensures that products that normally float will also be washed.

- Adjustable washing time.
- The machine is equipped with a compressed air function that can be adapted to the product and type.
- The system has an adjustable timer.
- Normal washing time about 30 seconds / batch.
- The device can be moved with the help of wheels.