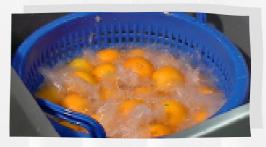

## EILLERT BATCH WASHER MBV-500

The Eillert batch washer has been specially developed for lower capacity washing needs and is intended for example, fruit and uncut products such as tomatoes and cucumbers, as well as cut lettuce and herbs. The washer can also be used for prewashing before cutting the products and for disinfecting the products if a disinfectant is mixed with the washing water.

The washer ensures that products that normally float will also be washed.

- Adjustable washing time.
- The machine is equipped with a compressed air function that can be adapted to the product and type.
- The system has an adjustable timer.
- Normal washing time about 30 seconds / batch.
- The device can be moved with the help of wheels.